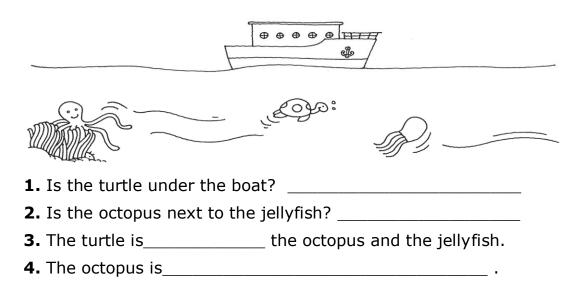

# 3-Look, answer and complete.

#### Exercise 3

- **1.** Is the turtle under the boat? Yes, it is.
- **2.** Is the octopus next to the jellyfish? No, it isn't.
- **3.** The turtle is between the octopus and the jellyfish.
- **4.** The octopus is behind the plants.