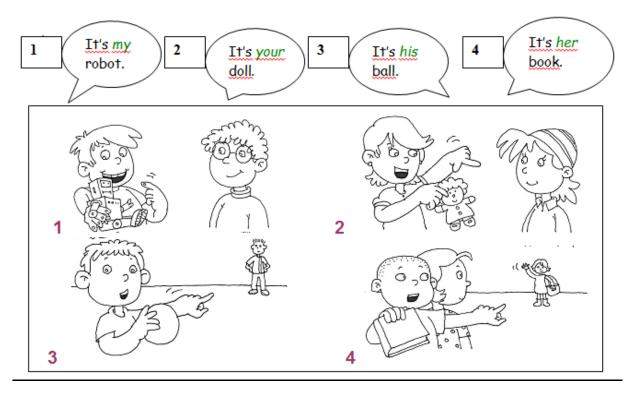

e.
- 2. Is she playing ball? No, she isn't.
- 3. Are they wearing scarves? No, they aren't.
- 4. Is he drawing a picture? Yes, he is.

#### Exercise 6



#### Exercise 7

- 1. Yes, he does.
- 2. Yes, he does.
- 3. No, he doesn't.
- 4. Yes, he does.
- 5. No, he doesn't.

- **1.** What is he doing? He's riding a bicycle.
- **2.** What is she doing? She's riding a bicycle.
- **3.** What are they doing? They're riding a bicycle.



- 1 I have got long legs.
- 2 She has got a tail.
- 3 He has got three teeth.
- 4 He has got a big nose.
- 5 She has got long hair.
- 6 I have got big hands.

#### Exercise 10

This is Tommy. It's got three eyes and two big ears . Tommy has got a small nose and four teeth. It has got three long legs and three feet. It has got two hands/ arms and eight fingers.













It's Jane's house



It's Kate's house



It's Gary's house



It's Kevin's house

# Exercise 15

- 1. True.
- 2. False.
- 3. True.
- 4. False.

## Exercise 16



5. True.

- 6. False.
- 7. False.





Personal answers

#### Exercise 19



He works in a Library



She works in a restaurant



He drives a train



He wears a uniform



He drives a bus

Exercise 20



fire station



cinema



theatre



book shop



library



hospital



police station



school



café



museum



bus stop



- 1. tennis
- 2. hockey
- 3. cycling
- 4. boxing
- 5. football
- 6. skating
- 7. skiing
- 8. basketball
- 9. swimming

#### Exercise 22

Personal answers

#### Exercise 23

Which animals live in the sea?
whale, shark, dolphin
Which animals live in the jungle?
monkey, parrot
Which animals liv