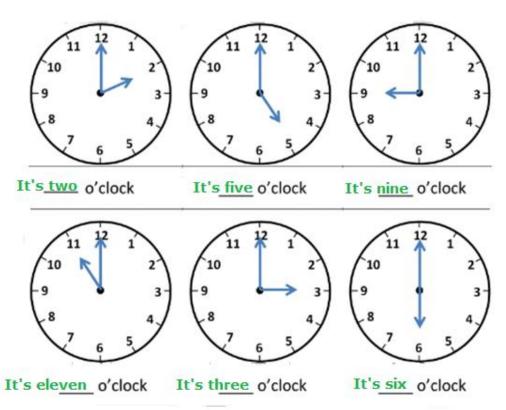

# 16- Match.

He`s watching TV

He's reading

She's sleeping

She's riding a bike

He's walking in the park

 17- Write the time.

 11
 12
 11
 12
 11
 12
 11
 12
 11
 12
 11
 12
 11
 12
 11
 12
 11
 12
 11
 12
 11
 12
 11
 12
 11
 12
 11
 12
 11
 12
 13
 14
 10
 12
 10
 13
 14
 10
 12
 13
 14
 10
 12
 13
 14
 10
 12
 13
 14
 10
 12
 13
 14
 10
 12
 13
 14
 10
 12
 13
 14
 10
 12
 13
 14
 10
 12
 13
 14
 10
 12
 13
 14
 10
 12
 11
 12
 11
 12
 11
 12
 11
 12
 11
 12
 11
 12
 12
 13
 14
 10
 12
 10
 12
 10
 12
 13
 14
 10
 12
 11
 12
 12
 13
 14
 14
 10
 12
 10</