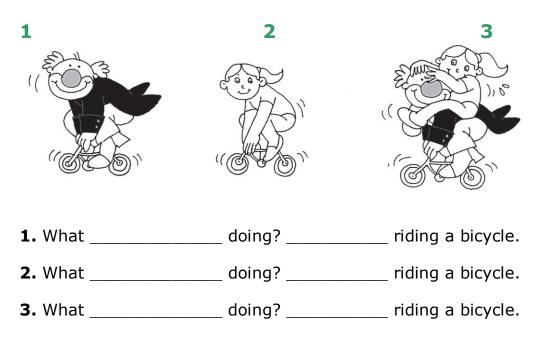

# 7-Look and answer the questions.

#### Exercise 7

- 1. Yes, he does.
- 2. Yes, he does.
- 3. No, he doesn't.
- 4. Yes, he does.
- 5. No, he doesn't.

- **1.** What is he doing? He's riding a bicycle.
- **2.** What is she doing? She's riding a bicycle.
- **3.** What are they doing? They're riding a bicycle.