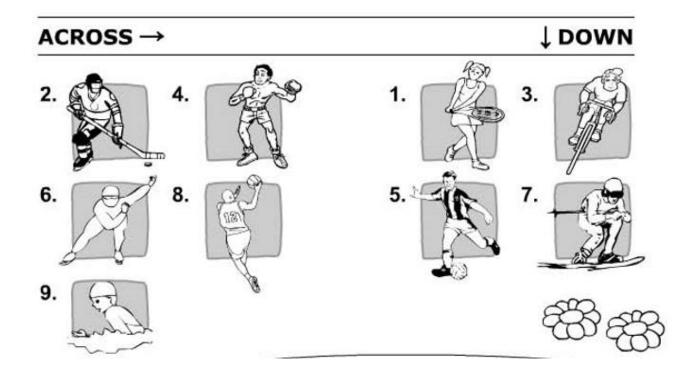

**21-Complete the crossword.** 

# SPORTS VOCABULARY

museum

bus stop

- 1. tennis
- 2. hockey
- 3. cycling
- 4. boxing
- 5. football
- 6. skating
- 7. skiing
- 8. basketball
- 9. swimming