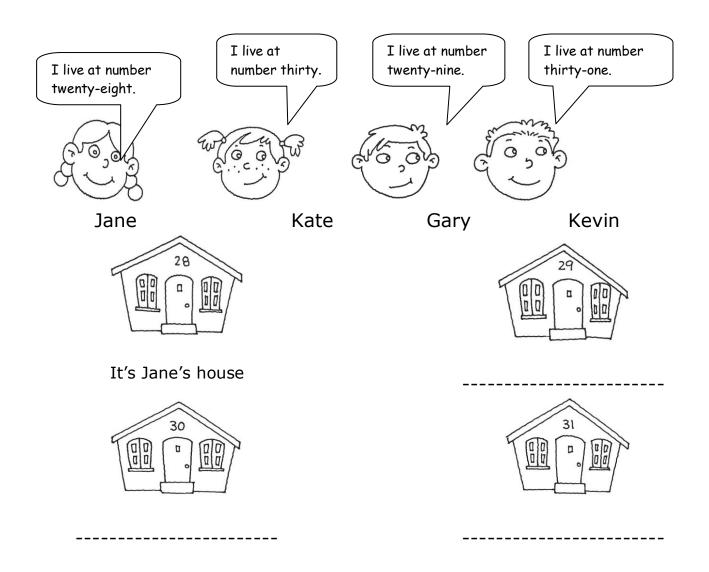

# Whose house is it?

It's Jane's house

It's Kate's house

It's Gary's house

It's Kevin's house