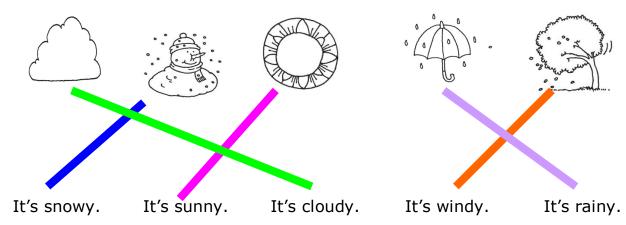

# 4- Look and match.

| It's | snowy. |  |
|------|--------|--|
|------|--------|--|

It's sunny. It's cloudy. It's windy. It's rainy