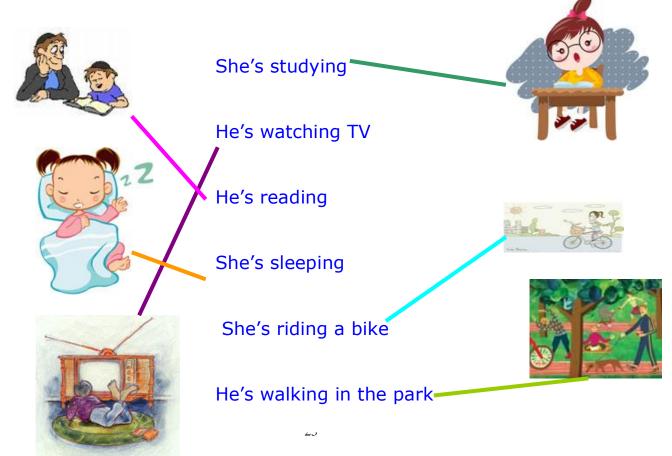

# 16- Match.

He`s watching TV

He's reading

She's sleeping

She's riding a bike

He's walking in the park

 17- Write the time.

 11
 12
 11
 12
 11
 12
 11
 12
 11
 12
 11
 12
 11
 12
 11
 12
 11
 12
 11
 12
 11
 12
 11
 12
 11
 12
 11
 12
 11
 12
 13
 14
 10
 12
 10
 13
 14
 10
 12
 13
 14
 10
 12
 13
 14
 10
 12
 13
 14
 10
 12
 13
 14
 10
 12
 13
 14
 10
 12
 13
 14
 10
 12
 13
 14
 10
 12
 13
 14
 10
 12
 13
 14
 10
 12
 11
 12
 11
 12
 11
 12
 11
 12
 11
 12
 11
 12
 12
 13
 14
 10
 12
 10
 12
 10
 12
 13
 14
 10
 12
 11
 12
 12
 13
 14
 14
 10
 12
 10</