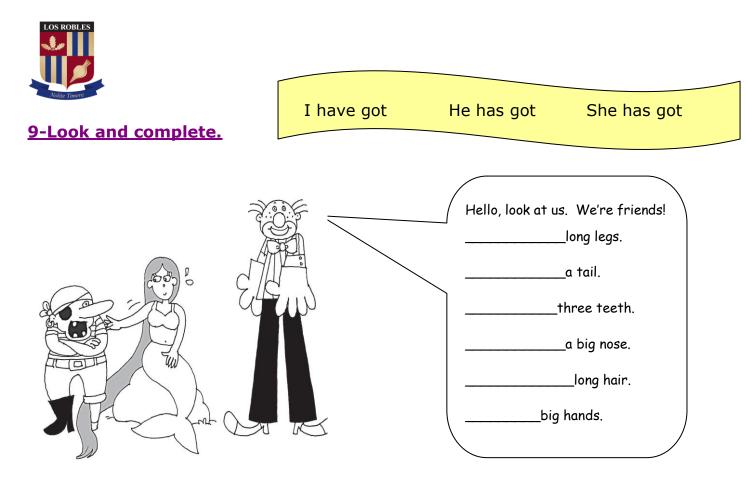

- 1 I have got long legs.
- 2 She has got a tail.
- 3 He has got three teeth.
- 4 He has got a big nose.
- 5 She has got long hair.
- 6 I have got big hands.