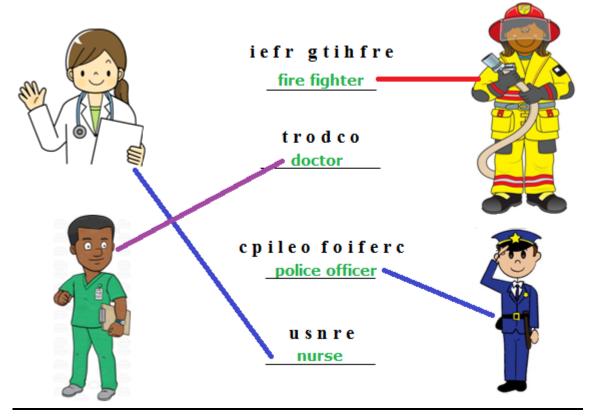

- 2. Is she playing ball? No, she isn't.
- 3. Are they wearing scarves? No, they aren't.
- 4. Is he drawing a picture? Yes, he is.

#### Exercise 6



#### Exercise 7

- 1. Yes, he does.
- 2. Yes, he does.
- 3. No, he doesn't.
- 4. Yes, he does.
- 5. No, he doesn't.

- **1.** What is he doing? He's riding a bicycle.
- **2.** What is she doing? She's riding a bicycle.
- **3.** What are they doing? They're riding a bicycle.



- 1 I have got long legs.
- 2 She has got a tail.
- 3 He has got three teeth.
- 4 He has got a big nose.
- 5 She has got long hair.
- 6 I have got big hands.

#### Exercise 10

This is Tommy. It's got three eyes and two big ears . Tommy has got a small nose and four teeth. It has got three long legs and three feet. It has got two hands/ arms and eight fingers.













It's Jane's house



It's Kate's house



It's Gary's house



It's Kevin's house

# Exercise 15

- 1. True.
- 2. False.
- 3. True.
- 4. False.

## Exercise 16



5. True.

- 6. False.
- 7. False.





Personal answers

#### Exercise 19



He works in a Library



She works in a restaurant



He drives a train



He wears a uniform



He drives a bus

Exercise 20



fire station



cinema



theatre



book shop



library



hospital



police station



school



café



museum



bus stop



- 1. tennis
- 2. hockey
- 3. cycling
- 4. boxing
- 5. football
- 6. skating
- 7. skiing
- 8. basketball
- 9. swimming

#### Exercise 22

Personal answers

#### Exercise 23

Which animals live in the sea?
whale, shark, dolphin
Which animals live in the jungle?
monkey, parrot
Which animals live