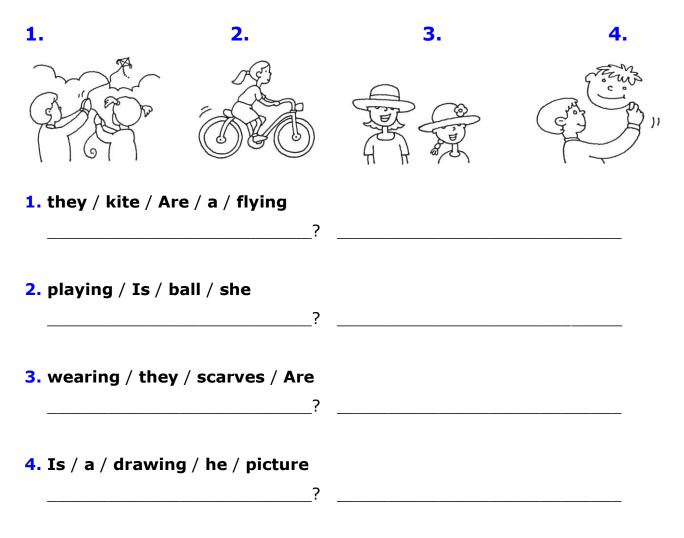

#### 5-Unscramble, make questions and write the answers.

- 1. Are they flying a kite? Yes, they are.
- 2. Is she playing ball? No, she isn't.
- 3. Are they wearing scarves? No, they aren't.
- 4. Is he drawing a picture? Yes, he is.