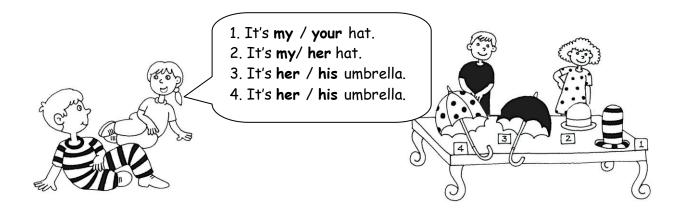

|       |

This is a \_\_\_\_\_\_.

This is a \_\_\_\_\_.

It has\_\_\_\_\_\_.

It doesn't have\_\_\_\_\_\_.



# 3-Look, answer and complete.





# 4- Look and match.



| It's | snowy. |  |
|------|--------|--|
|------|--------|--|

It's sunny. It's cloudy. It's windy. It's rainy



#### 5-Unscramble, make questions and write the answers.



## 6-Look and circle.





# Our Hobbies Our Hobbies

# 7-Look and answer the questions.





# 8-Look at the pictures and complete.





**10-Look, unscramble the questions and answer.** 



This is Tommy. It's got three \_\_\_\_\_ and two big \_\_\_\_\_ . Tommy has got a small \_\_\_\_\_ and four \_\_\_\_\_. It has got three long \_\_\_\_\_ and three \_\_\_\_\_. It has got two \_\_\_\_\_ and eight \_\_\_\_\_.



# 11- Match the words to the pictures







# 12-Look at the pictures and complete with: her/ your/ my/ his.



# 13-Look, order and match





iefr gtihfre

trodco

cpileo foiferc

usnre





# 14- Look and write

# Whose house is it?





#### <u>15- What can you see in the room?</u> <u>Write true or false.</u>



| 1. There is a lamp on the table.                       | true |
|-------------------