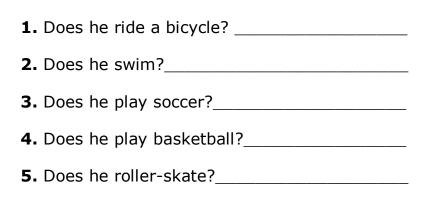

# 7-Look and answer the questions.

#### Exercise 7

- 1. Yes, he does.
- 2. Yes, he does.
- 3. No, he doesn't.
- 4. Yes, he does.
- 5. No, he doesn't.

- **1.** What is he doing? He's riding a bicycle.
- **2.** What is she doing? She's riding a bicycle.
- **3.** What are they doing? They're riding a bicycle.