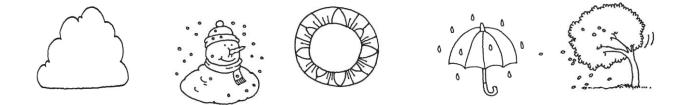

# 4- Look and match.

| It's | snowy. |  |
|------|--------|--|
|------|--------|--|

It's sunny. It's cloudy. It's windy. It's rainy