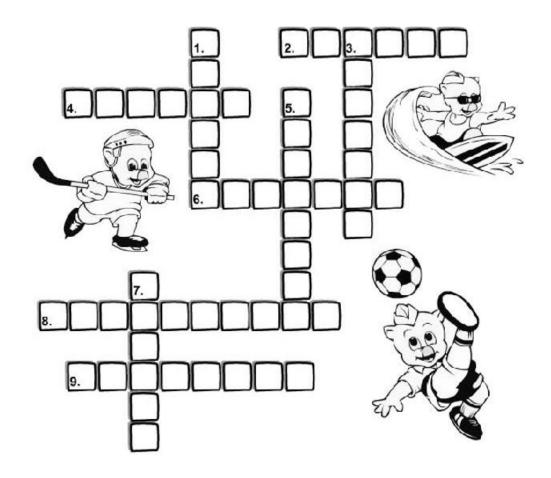

**21-Complete the crossword.** 

# SPORTS VOCABULARY

museum

bus stop

- 1. tennis
- 2. hockey
- 3. cycling
- 4. boxing
- 5. football
- 6. skating
- 7. skiing
- 8. basketball
- 9. swimming