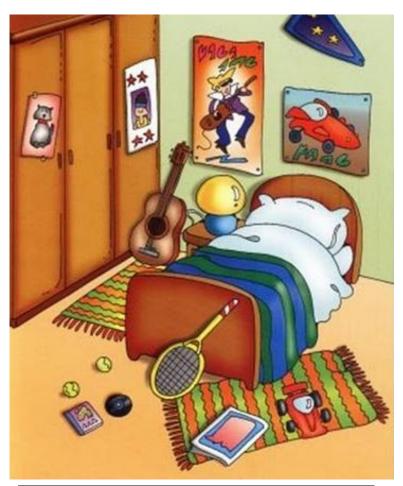

#### <u>15- What can you see in the room?</u> <u>Write true or false.</u>

| 1. There is a lamp on the table.                       | true |
|--------------------------------------------------------|------|
| 2. There are three rugs.                               |      |
| 3. There is a racket in front of the bed.              |      |
| 4. There are four tennis balls.                        |      |
| 5. There is a guitar between the wardrobe and the bed. |      |
| 6. There is a racing car under a rug.                  |      |
| 7. There are six posters on the walls                  |      |

# Exercise 15

- 1. True.
- 2. False.
- 3. True.
- 4. False.

## Exercise 16

5. True.

- 6. False.
- 7. False.

Personal answers