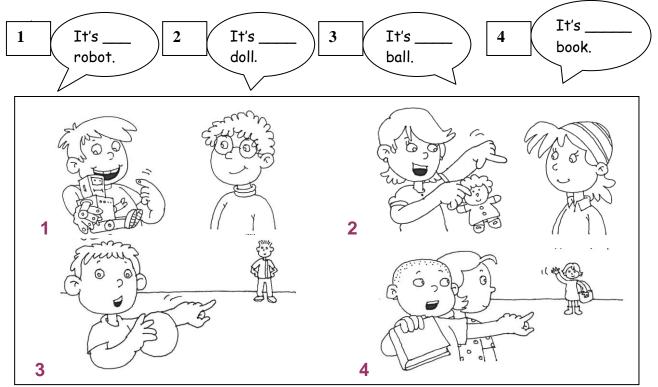

- 1. Are they flying a kite? Yes, they are.
- 2. Is she playing ball? No, she isn't.
- 3. Are they wearing scarves? No, they aren't.
- 4. Is he drawing a picture? Yes, he is.