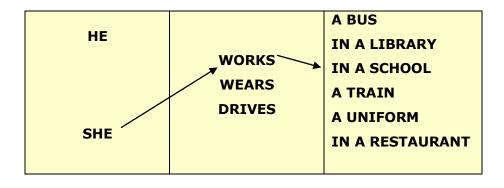

# 19- Match, Read and Write.

She works in a school

------

\_\_\_\_\_

\_\_\_\_\_

-----

-----

#### Exercise 19

He works in a Library

She works in a restaurant

He drives a train

He wears a uniform

He drives a bus

Exercise 20

fire station