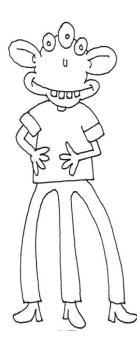

# 8-Look at the pictures and complete.

**10-Look, unscramble the questions and answer.** 

This is Tommy. It's got three \_\_\_\_\_ and two big \_\_\_\_\_ . Tommy has got a small \_\_\_\_\_ and four \_\_\_\_\_. It has got three long \_\_\_\_\_ and three \_\_\_\_\_. It has got two \_\_\_\_\_ and eight \_\_\_\_\_.

#### Exercise 10

This is Tommy. It's got three eyes and two big ears . Tommy has got a small nose and four teeth. It has got three long legs and three feet. It has got two hands/ arms and eight fingers.